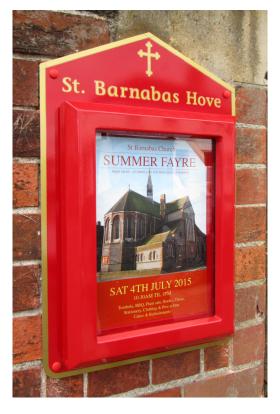

#### We are now offering our Superior Range of Church Notice Boards with

- Anti Graffiti Protective Face Film Applied to the Backing Panel as Standard
- New 3mm Virtually Unbreakable Polycarbonate Clear Glazing Panels
- **New** Tamper Resistant Glazing Seals
- New Magnetic Zintec Inserts as Standard Available in a Wide Range of Colours
- New Powder Coated Aluminium Posts & Stainless Steel Fixings as Standard

#### **Custom Printed Magnetic Zintec Insert Panels**

Our Superior church notice board range comes with coloured magnetic inserts included in the price. Now you can choose to have a custom printed design which is finished with either a standard UV protective laminate or our new drywipe laminate finish which allows you use the insert panel as a standard notice case as well as with drywipe marker pens.