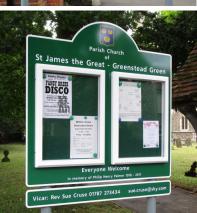

#### We are now offering our Superior Range of Church Notice Boards with

- Anti Graffiti Protective Face Film Applied to the Backing Panel as Standard
- New 3mm Virtually Unbreakable Polycarbonate Clear Glazing Panels
- **New** Tamper Resistant Glazing Seals
- New Magnetic Zintec Inserts as Standard Available in a Wide Range of Colours
- New Powder Coated Aluminium Posts & Stainless Steel Fixings as Standard

#### **Custom Printed Magnetic Zintec Insert Panels**

Our Superior church notice board range comes with coloured magnetic inserts included in the price. Now you can choose to have a custom printed design which is finished with either a standard UV protective laminate or our new drywipe laminate finish which allows you use the insert panel as a standard notice case as well as with drywipe marker pens.