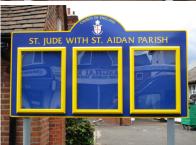

#### We are now offering our Superior Range of Church Notice Boards with

- Anti Graffiti Protective Face Film Applied to the Backing Panel as Standard
- New 3mm Virtually Unbreakable Polycarbonate Clear Glazing Panels
- **New** Tamper Resistant Glazing Seals
- New Magnetic Zintec Inserts as Standard Available in a Wide Range of Colours
- New Powder Coated Aluminium Posts & Stainless Steel Fixings as Standard

#### **Custom Printed Magnetic Zintec Insert Panels**

Our Superior church notice board range comes with coloured magnetic inserts included in the price. Now you can choose to have a custom printed design which is finished with either a standard UV protective laminate or our new drywipe laminate finish which allows you use the insert panel as a standard notice case as well as with drywipe marker pens.