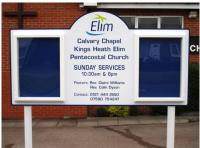

#### We are now offering our Superior Range of Church Notice Boards with

- Anti Graffiti Protective Face Film Applied to the Backing Panel as Standard
- New 3mm Virtually Unbreakable Polycarbonate Clear Glazing Panels
- **New** Tamper Resistant Glazing Seals
- New Magnetic Zintec Inserts as Standard Available in a Wide Range of Colours
- New Powder Coated Aluminium Posts & Stainless Steel Fixings as Standard

#### **Custom Printed Magnetic Zintec Insert Panels**

Our Superior church notice board range comes with coloured magnetic inserts included in the price. Now you can choose to have a custom printed design which is finished with either a standard UV protective laminate or our new drywipe laminate finish which allows you use the insert panel as a standard notice case as well as with drywipe marker pens.