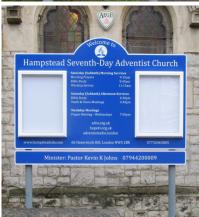

#### We are now offering our Superior Range of Church Notice Boards with

- Anti Graffiti Protective Face Film Applied to the Backing Panel as Standard
- New 3mm Virtually Unbreakable Polycarbonate Clear Glazing Panels
- **New** Tamper Resistant Glazing Seals
- New Magnetic Zintec Inserts as Standard Available in a Wide Range of Colours
- New Powder Coated Aluminium Posts & Stainless Steel Fixings as Standard

#### **Custom Printed Magnetic Zintec Insert Panels**

Our Superior church notice board range comes with coloured magnetic inserts included in the price. Now you can choose to have a custom printed design which is finished with either a standard UV protective laminate or our new drywipe laminate finish which allows you use the insert panel as a standard notice case as well as with drywipe marker pens.