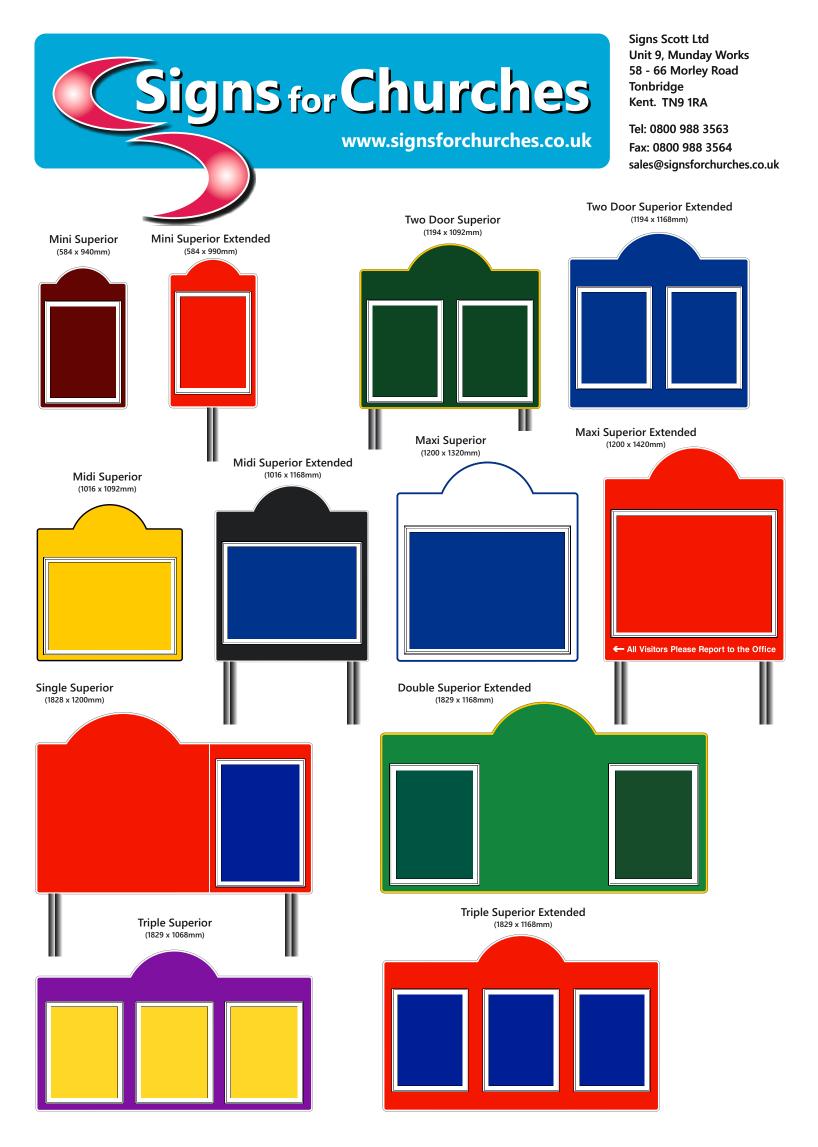

#### **Wall Mounted Superior Church Notice Boards**

| Mini Superior                                  | £458.00 + Vat  |  |
|------------------------------------------------|----------------|--|
| Mini Superior Extended                         | £468.00 + Vat  |  |
| Midi Superior                                  | £615.00 +Vat   |  |
| Midi Superior Extended                         | £625.00 +Vat   |  |
| Single Superior                                | £700.00 +Vat   |  |
| Two Door Superior                              | £820.00 +Vat   |  |
| Two Door Superior Extended                     | £835.00 +Vat   |  |
| Double Superior                                | £865.00 +Vat   |  |
| Double Superior Extended                       | £875.00 +Vat   |  |
| Triple Superior                                | £1,050.00 +Vat |  |
| Triple Superior Extended                       | £1,060.00 +Vat |  |
| Existing Mounted Superior Church Notice Boards |                |  |

| Mini Superior              | £480.00 +Vat   |
|----------------------------|----------------|
| Mini Superior Extended     | £485.00 +Vat   |
| Midi Superior              | £650.00 +Vat   |
| Midi Superior Extended     | £660.00 +Vat   |
| Single Superior            | £745.00 +Vat   |
| Two Door Superior          | £880.00 +Vat   |
| Two Door Superior Extended | £890.00 +Vat   |
| Double Superior            | £915.00 +Vat   |
| Double Superior Extended   | £925.00 +Vat   |
| Triple Superior            | £1,100.00 +Vat |
| Triple Superior Extended   | £1,110.00 +Vat |

#### Post Mounted Superior Church Notice Boards

| 1 ost mounted superior endren House Boards |                |  |
|--------------------------------------------|----------------|--|
| Mini Superior                              | £525.00 +Vat   |  |
| Mini Superior Extended                     | £530.00 +Vat   |  |
| Midi Superior                              | £745.00 +Vat   |  |
| Midi Superior Extended                     | £755.00 +Vat   |  |
| Single Superior                            | £835.00 +Vat   |  |
| Two Door Superior                          | £960.00 +Vat   |  |
| Two Door Superior Extended                 | £970.00 +Vat   |  |
| Double Superior                            | £995.00 +Vat   |  |
| Double Superior Extended                   | £1,005.00 +Vat |  |
| Triple Superior                            | £1,200.00+Vat  |  |
| Triple Superior Extended                   | £1,210.00+Vat  |  |